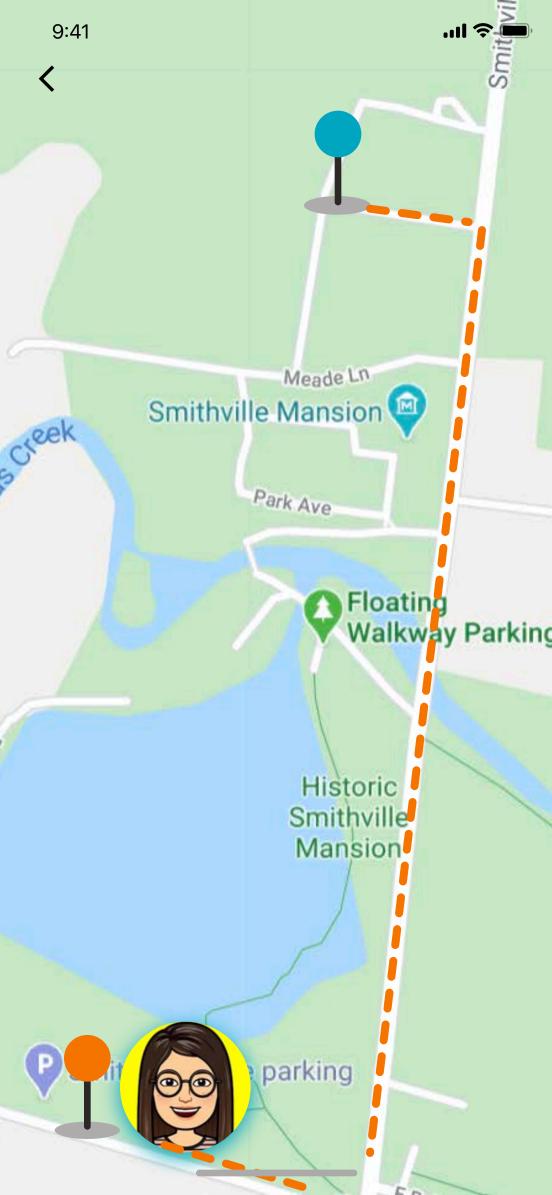

#### **Select 1-2 friends**

Start

#### Competition

#### Input your goal

#### Or

Mile

#### **Select 1-2 friends**

Start

Friends