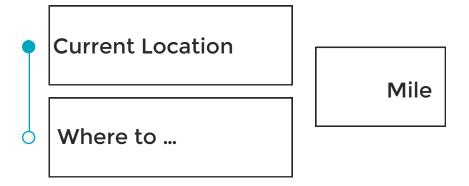

# Or Input your goal

Mile

Start

# **Today**

5.4 Mile

## Or Input your goal

Mile