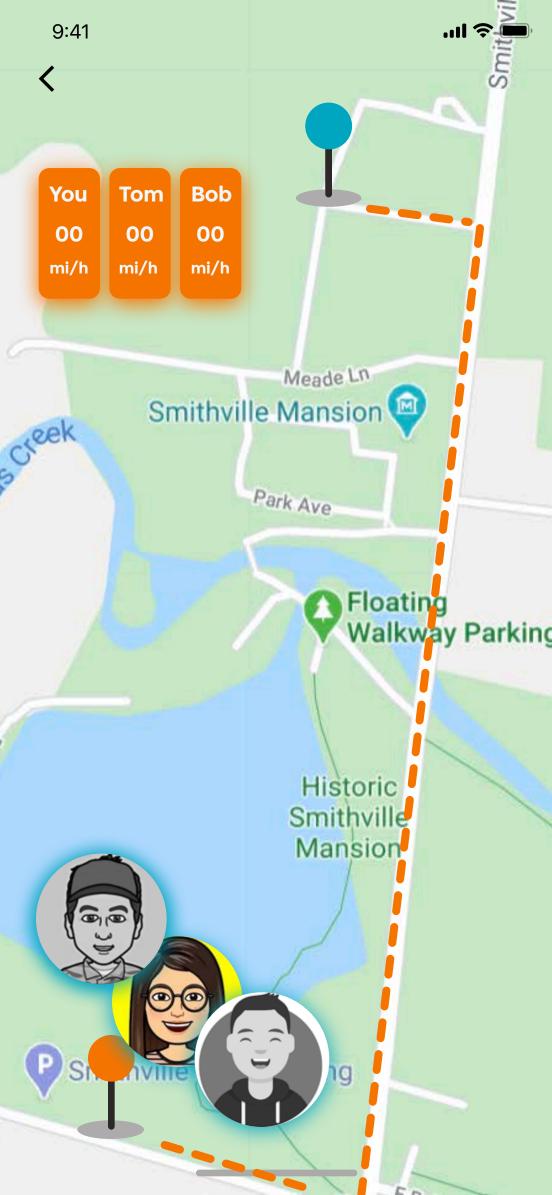

#### Competition

# **Today**

# Or Input your goal

Mile

Start

# **Today**

- **Add home**
- **Add work**
- Thomas Jefferson University East Falls 4201 Henry Ave, Philadelphia, PA 19144
- Philadelphia Museum of Art 2600 Benjamin Franklin Pkwy, Philadelphia, PA 19130
- Smiths Woods Park
  39 E Railroad Ave, Eastampton Township, NJ 08060
- Apple Cherry Hill
  2000 NJ-38, Cherry Hill, NJ 08002
- q t W e r u j d f k h S g a b C Z X m  $(\times)$ n
  - 123 space return