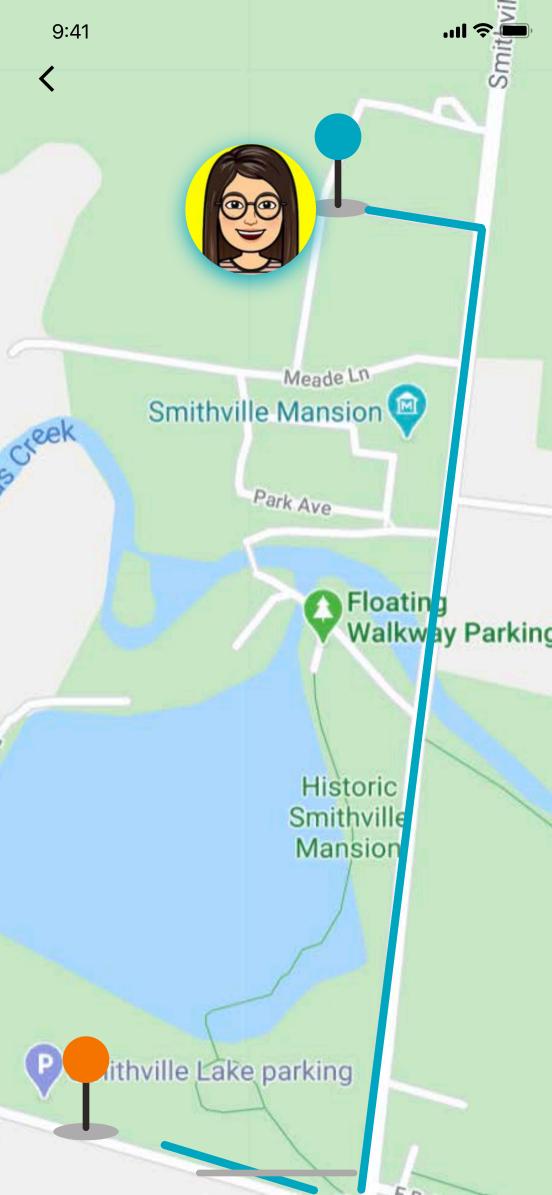

#### **Select 1-2 friends**

Start

#### Competition

#### Input your goal

#### Or

Mile

#### **Select 1-2 friends**

Start

Friends