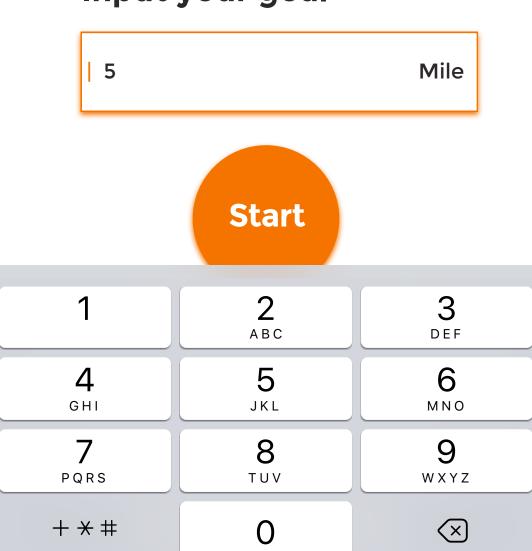

hone Holder

Full Name:

#### **Take a Photo**

#### **Select from Photos**

Cancel

9:41

uli 🗢 🖿

#### Cancel



# < **Photo** Cancel Done



#### Competition

# **Today**



# Or Input your goal

Mile

Start













#### Competition

# **Today**



- **Add home**
- **Add work**
- Thomas Jefferson University East Falls 4201 Henry Ave, Philadelphia, PA 19144
- Philadelphia Museum of Art 2600 Benjamin Franklin Pkwy, Philadelphia, PA 19130
- Smiths Woods Park
  39 E Railroad Ave, Eastampton Township, NJ 08060
- Apple Cherry Hill
  2000 NJ-38, Cherry Hill, NJ 08002
- q t W e r u j d f k h S g a b C Z X m  $(\times)$ n
  - 123 space return







#### Competition

# **Today**



5.4 Mile

## Or Input your goal

Mile

















#### Competition

# **Today**



# Or Input your goal









#### Competition

# **Today**



# Or Input your goal















#### Competition

#### Input your goal



#### Or



Mile

#### **Select 1-2 friends**











Start













#### Competition

#### Input your goal



#### Or



Mile

#### **Select 1-2 friends**











Start













Friends















#### **Speed Rank**

#### Miles Rank

### **Today's Speed Rank**



25 mi/h



20 mi/h



18 mi/h



15 mi/h



15 mi/h



13 mi/h



11 mi/h





8 mi/h





5 mi/h

10.



4 mi/h











Friends

ııl 🕏 🔳

#### **Speed Rank**

# Today's Miles Rank



8 mi

Amy occupied your cover!



7.4 mi



6 mi



6 mi



5.5 mi



5 mi









4 mi

09.



3.6 mi

10.



2.6 mi















**Today** 



Feb 20



The crazy things Bruce makes me do.



I ride 5 miles