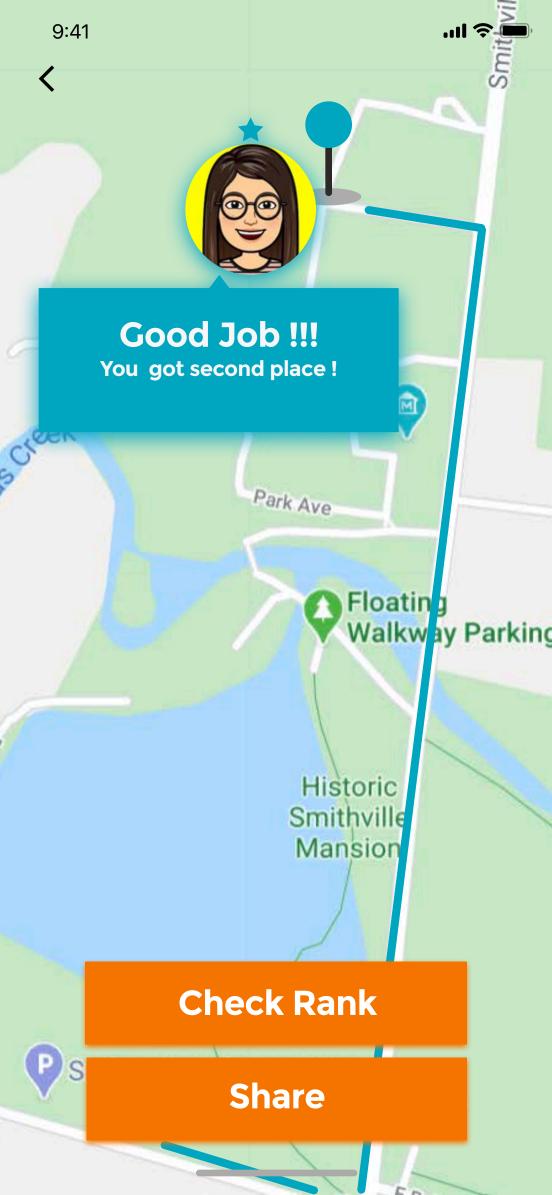

#### **Speed Rank**

#### Miles Rank

### **Today's Speed Rank**

25 mi/h

20 mi/h

18 mi/h

15 mi/h

15 mi/h

13 mi/h

11 mi/h

8 mi/h

5 mi/h

10.

4 mi/h

Friends

ııl 🕏 🔳

# Today's Miles Rank

8 mi

Amy occupied your cover!

7.4 mi

6 mi

6 mi

5.5 mi

5 mi