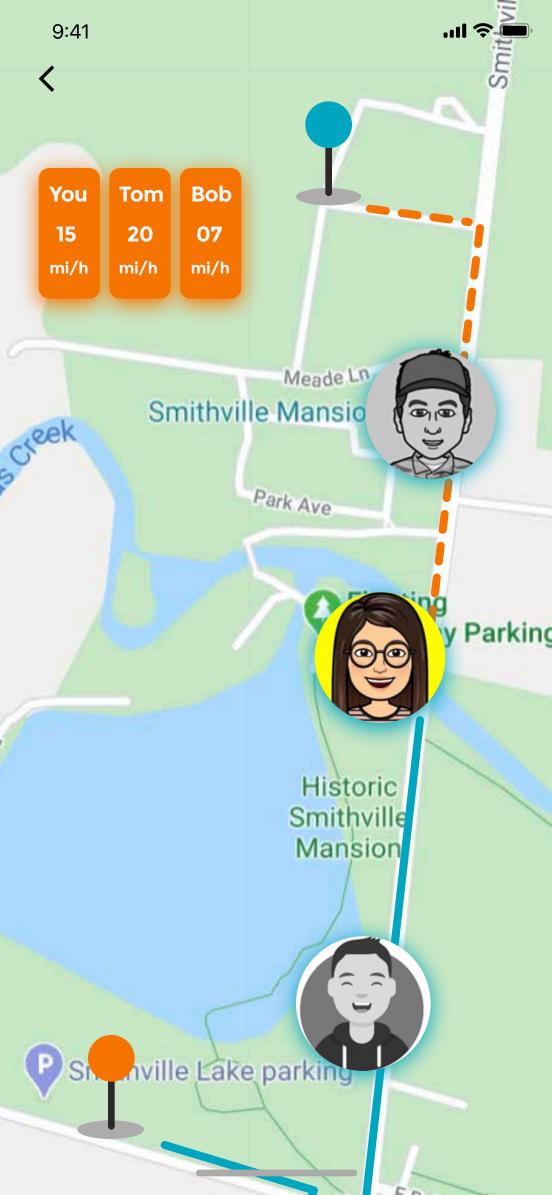

#### **Speed Rank**

#### Miles Rank

### **Today's Speed Rank**

25 mi/h

20 mi/h

18 mi/h

15 mi/h

15 mi/h

13 mi/h

11 mi/h

8 mi/h

5 mi/h

10.

4 mi/h

Friends

ııl 🕏 🔳

# Today's Miles Rank

8 mi

Amy occupied your cover!

7.4 mi

6 mi

6 mi

5.5 mi

5 mi

4 mi

09.

3.6 mi

10.

2.6 mi

**Today** 

Feb 20

The crazy things Bruce makes me do.