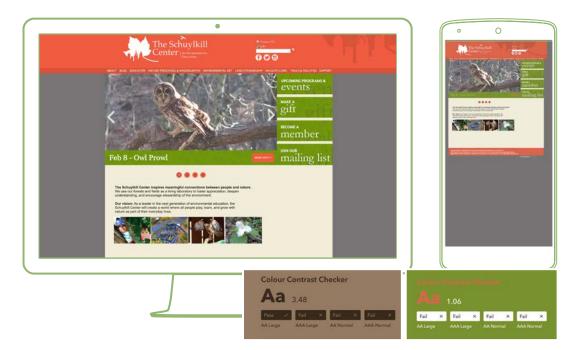

### – "Lack of Accessibility Considerations

- + Not responsive
- Not ADA compliant: failed color contrast, 11px body text, no Alt descriptions on images, H1 as images

| Heuristic 2: Accessible                                                                                   |        |  |
|-----------------------------------------------------------------------------------------------------------|--------|--|
| Finding: "Birthday Party website page even the whole website has tiny size words when<br>used on mobile." | Severe |  |
| Finding: "The color of texts that are selected is hard to read."                                          | Medium |  |
| Finding: "Website is lack of description of images when people with a visual impairment."                 | Medium |  |