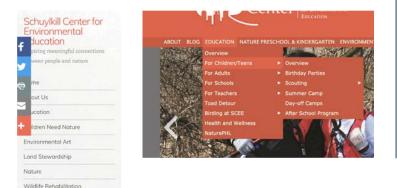

## -" Navigational and Content Issues

- + Three levels of navigation
- + Birthday party booking in Education
- + Events & Blog as one page

Upcoming Events

## -" Navigational and Content Issues

- + Search bar takes you to Google
- + Basic footer
- + No registration forms
- + No information on the safety of kids and people with disabilities
- + Only a credit card donation method

#### 1. Heuristic Evaluation

| Task 1 by Kelly: Book for A Birthday Party                                                    |        |  |
|-----------------------------------------------------------------------------------------------|--------|--|
| Heuristic 1: Findable                                                                         |        |  |
| Finding: "Birthday Party website page is not easily located unless use search bar."           | Medium |  |
| Finding: "Information such as price is not available when the number of children over 15."    | Severe |  |
| Finding: "Birthday Party package such as theme, educators, facilities and food is not clear." | Severe |  |

| Heuristic 2: Accessible                                                                                   |        |  |
|-----------------------------------------------------------------------------------------------------------|--------|--|
| Finding: "Birthday Party website page even the whole website has tiny size words when<br>used on mobile." | Severe |  |
| Finding: "The color of texts that are selected is hard to read."                                          | Medium |  |
| Finding: "Website is lack of description of images when people with a visual impairment."                 | Medium |  |

| Heuristic 3: Useful                                                                                            |        |  |
|----------------------------------------------------------------------------------------------------------------|--------|--|
| Finding: "Users are not able to complete the tasks with frustration that birthday party website page offered." | Low    |  |
| Finding: "It does not show clear information with new users and membership users."                             | Severe |  |
| Finding: "There is no registration forms or more details information offered."                                 | Severe |  |

| Heuristic 4: Credible                                                              |        |  |
|------------------------------------------------------------------------------------|--------|--|
| Finding: "The context is lack of describing offer time such as 2-hour party time." | Medium |  |
| Finding: "It is easy to contact a real person."                                    | Severe |  |
| Finding: "Information does not show safety caution."                               | Severe |  |

| Heuristic 5: Delightful                                                                                                 |        |  |
|-------------------------------------------------------------------------------------------------------------------------|--------|--|
| Finding: "Context and images are not clear comparing with Please touch museum and<br>Longwood Garden."                  | Low    |  |
| Finding: "Users expectation is not met."                                                                                | Medium |  |
| Finding: "Through browse the website, the birthday party information in Schuylkill is<br>ordinary rather than excited." | Medium |  |