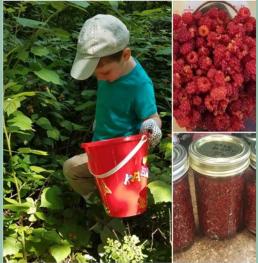

Maura Viola 🔛 recommends The Schuylkill Center for Environmental Education.

My son and I went wine berry picking at he center, there was a guide who lee us to the best berry picking areas, she was very knowledgeable about the education center, birds we were hearing while picking, and plants we were encountering. My son loved how she wo Id point out bugs and things for the kids, and he loved exploring inside the c nter while waiting to begin and before we headed home.