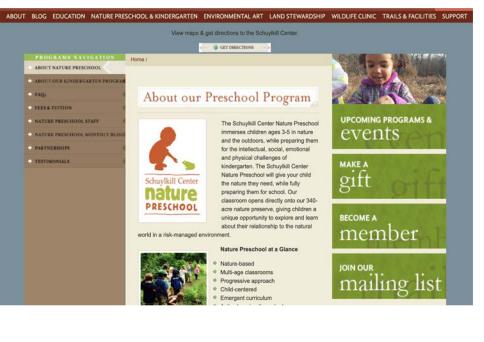

#### About our Preschool Program

The Schuylkill Center Nature Preschool immerses children ages 3-5 in nature and the outdoors, while preparing them for the intellectual, social, emotional and physical challenges of kindergarten. The Schuylkill Center Nature Preschool will give your child